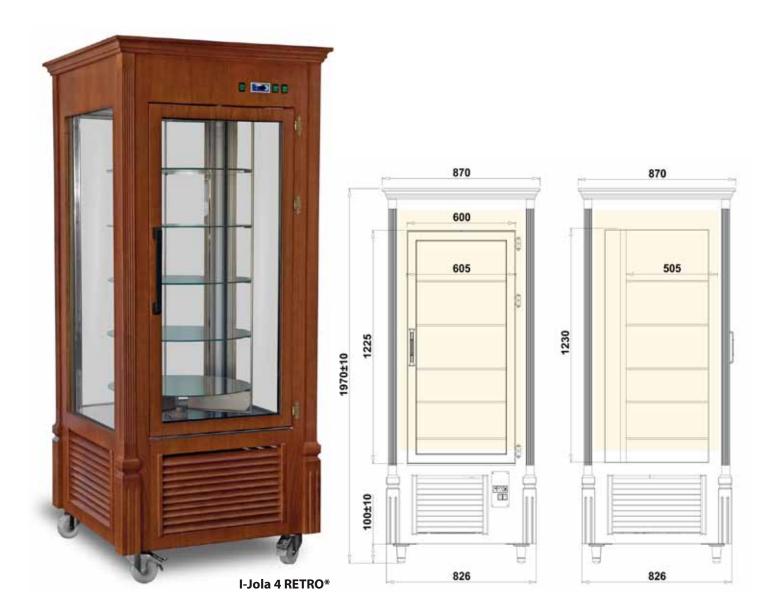

## Refrigerated Pastry Cabinet - I-Jola 4 RETRO

**Technical parameters:** 

| Model          | Dimension (ext.)<br>H x W x D<br>[mm] | Display<br>surface<br>[m²] | Power<br>Consumption<br>[kWh/24h] | Weight<br>[kg] |
|----------------|---------------------------------------|----------------------------|-----------------------------------|----------------|
| I-Jola 4 RETRO | 1970 x 826 x 826                      | 1,30                       | 7,90                              | 205            |

<sup>\* -</sup> Picture above presents unit with either some or all available extras. Please note that the look of basic version of cabinet, or one of your choice, may vary from presented.