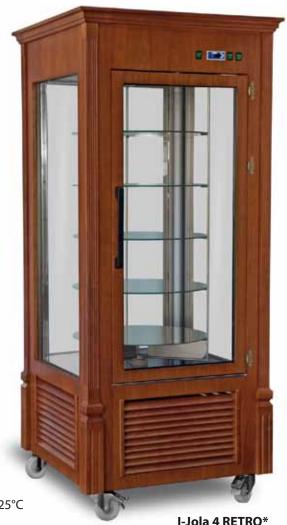

## Refrigerated Pastry Cabinet - I-Jola 4 RETRO

### **Description:**

- temperature range +4 / +8°C
- preferred ambient temperature +16 / +25°C
- power supply 230V / 50Hz
- internal condensing unit
- ecological polyurethane insulation
- wooden veneer external housing (choice of colours)
- internal housing made of stainless steel
- 5 glass exposition shelves with height adjustment
- LED top lighting (confectionary colour)
- hinged glass doors with (choice of door opening direction)
- electronic control with temperature display
- automatic defrost system
- forced air circulation
- automatic condensate evaporation
- 1 year full warranty service and after warranty service provided